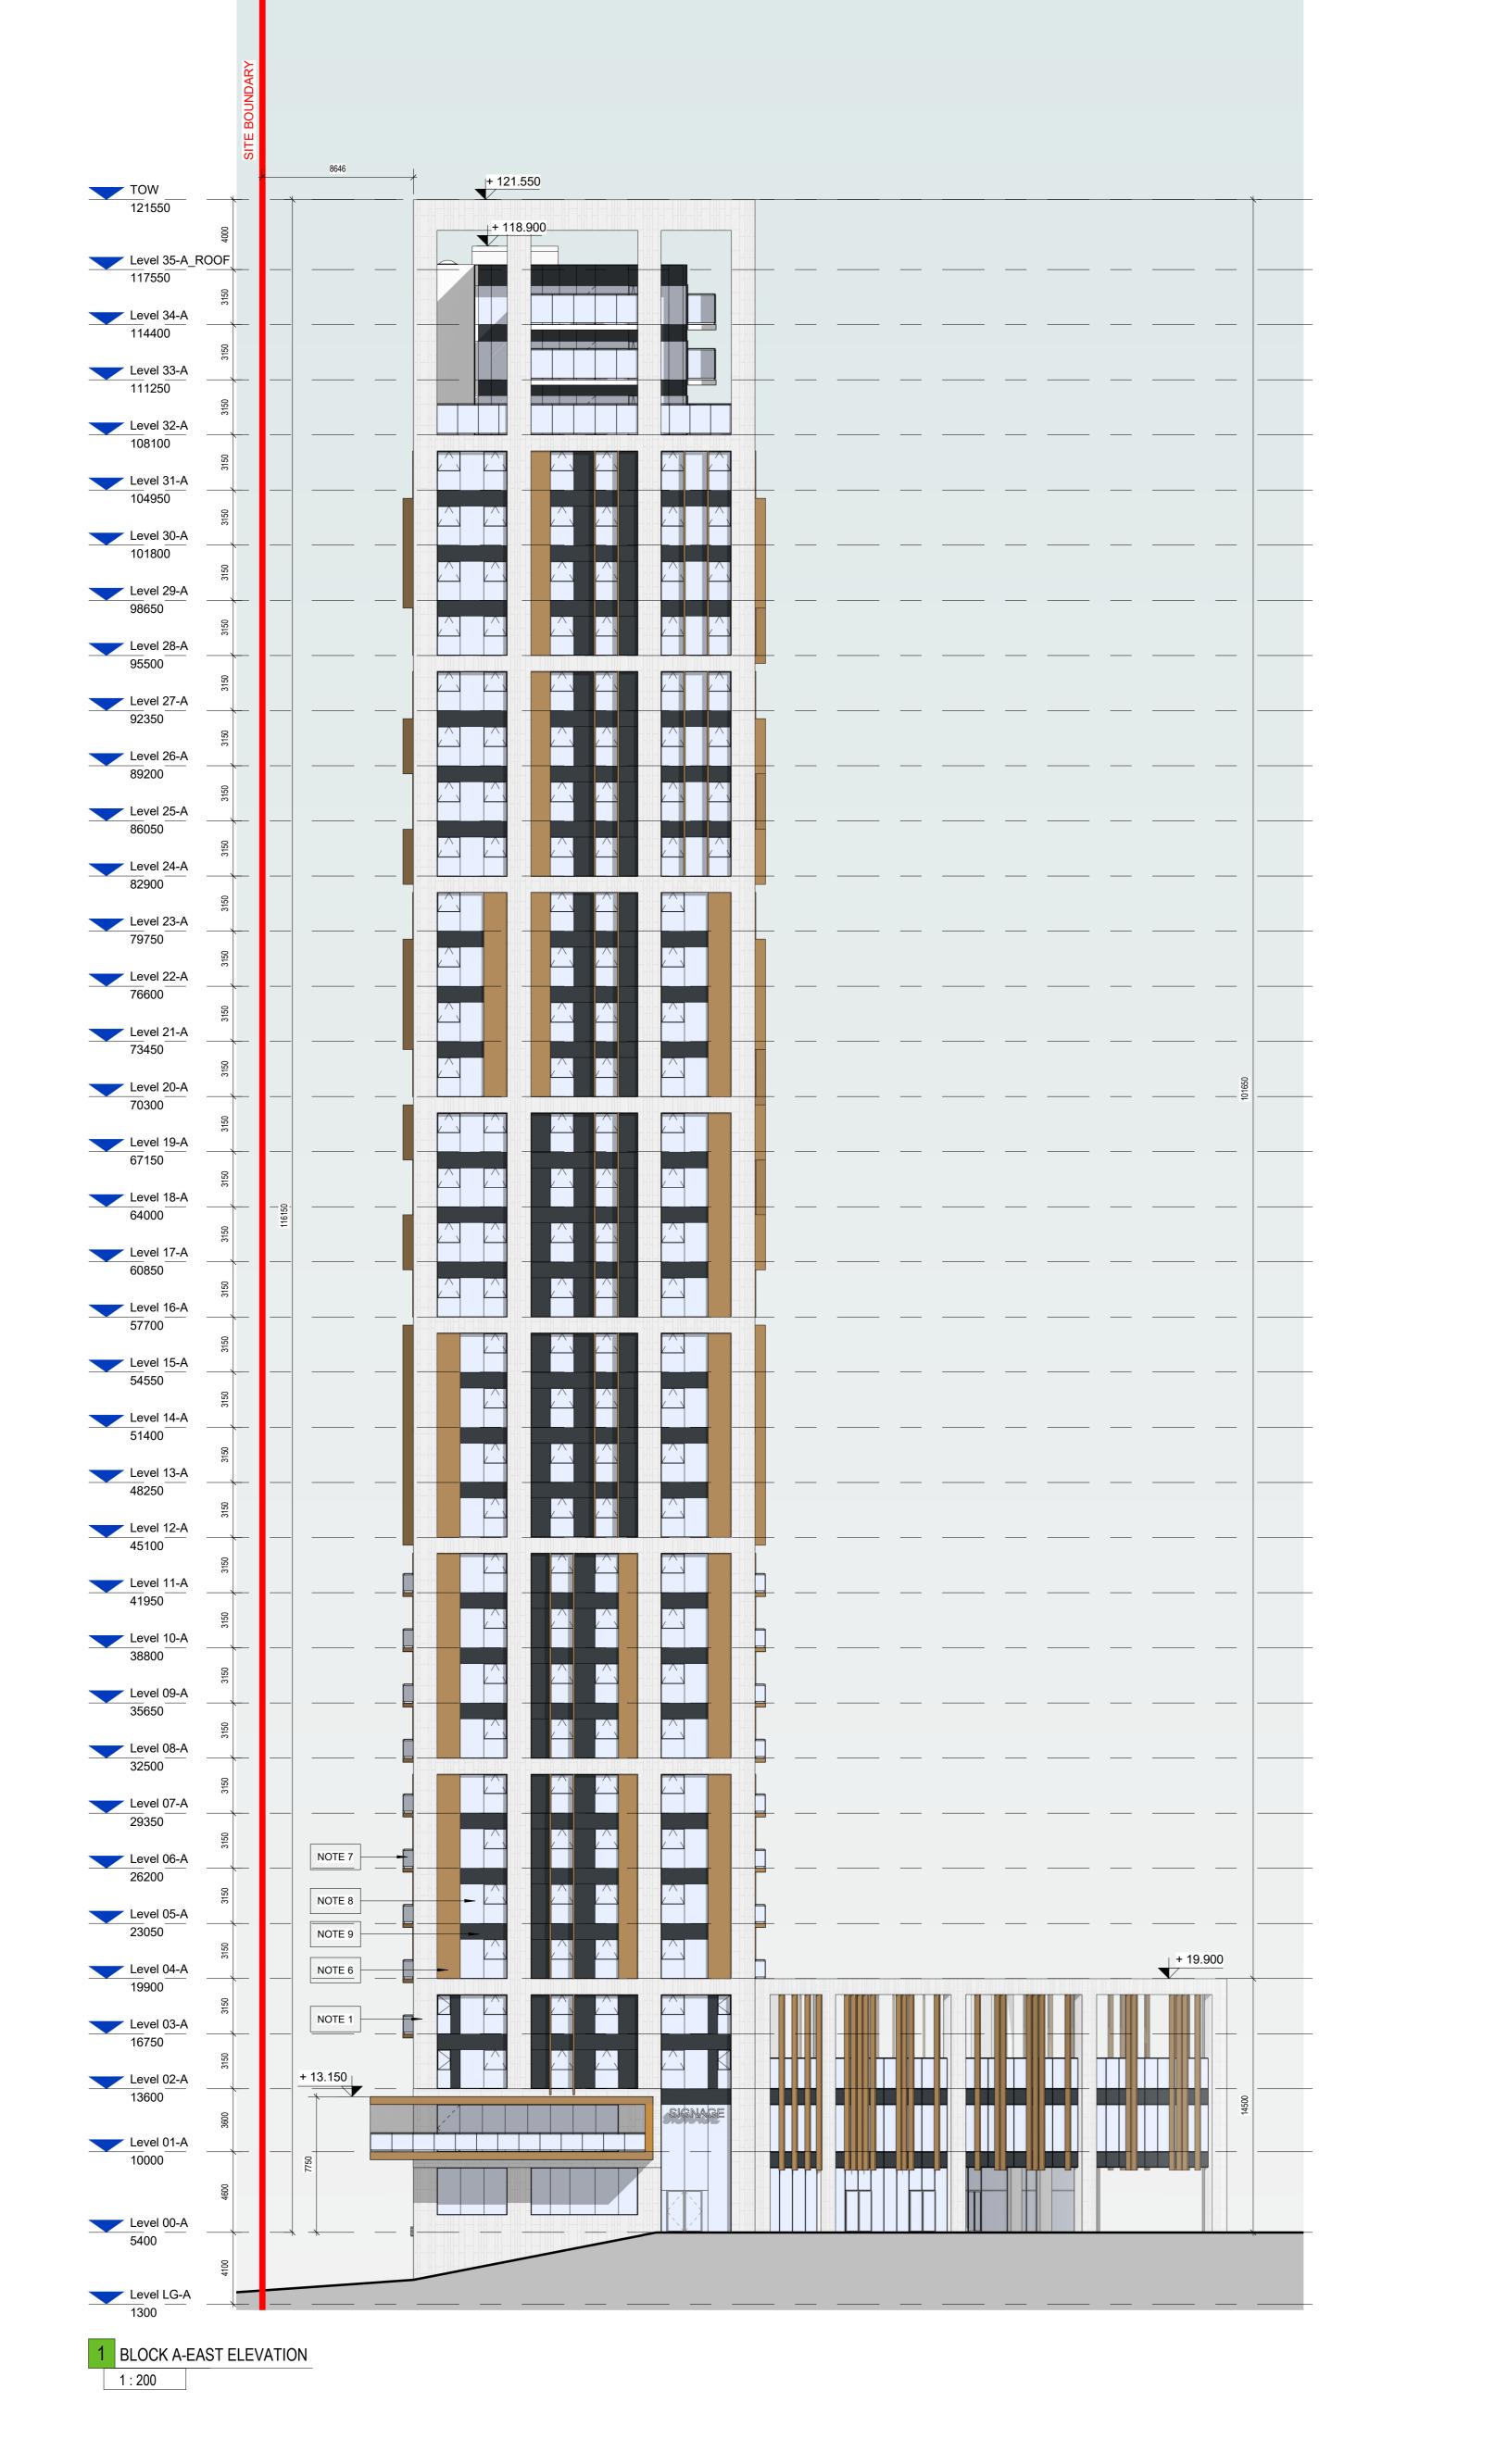

NOTES:

| LEGEND<br>NOTE 1:                                                                                     |
|-------------------------------------------------------------------------------------------------------|
| PROPOSED FINISH : SELECTED WHITE STONE FINISH.                                                        |
| REFER TO DESIGN STATEMENT FOR MORE INFORMATION.                                                       |
| NOTE 2:                                                                                               |
| PROPOSED FINISH : SELECTED BROWN BRICK FINISH.                                                        |
| REFER TO DESIGN STATEMENT FOR MORE INFORMATION .                                                      |
|                                                                                                       |
| PROPOSED FINISH : SELECTED DARK GREY BRICK FINISH.<br>REFER TO DESIGN STATEMENT FOR MORE INFORMATION. |
| NOTE 4:                                                                                               |
| PROPOSED FINISH : SELECTED LIGHT GREY BRICK FINISH.                                                   |
| REFER TO DESIGN STATEMENT FOR MORE INFORMATION.                                                       |
| NOTE 5:                                                                                               |
| PROPOSED FINISH : SELECTED WHITE BRICK FINISH.                                                        |
| REFER TO DESIGN STATEMENT FOR MORE INFORMATION.                                                       |
| NOTE 6:                                                                                               |
| PROPOSED FINISH : SELECTED METAL FINISH - BRONZE FINISH.                                              |
| REFER TO DESIGN STATEMENT FOR MORE INFORMATION.<br>NOTE 7:                                            |
| PROPOSED GLASS BALCONY FINISH :                                                                       |
| REFER TO DESIGN STATEMENT FOR MORE INFORMATION.                                                       |
| INCLUDING BRONZE FINISH TO FACE OF BALCONY DECK.                                                      |
|                                                                                                       |

NOTE 9:

PROPOSED DARK SPANDREL PANEL FINISH : REFER TO DESIGN STATEMENT FOR MORE INFORMATION. NOTE 10:

NOTE 8: <u>PROPOSED FINISH</u> : CHARCOAL POWER-COATED ALUMINIUM / PVC FRAME WINDOWS / DOORS.

PROPOSED FINISH : SELECTED LIGHT GREY ALUMINUM VERTICAL FRAME FINISH.

Project Stage

PLANNING

Client:

Tiznow Property Company Limited (Comer Group Ireland)

Project:

City Park Development at the Former Tedcastles Site, Centre Park Road, Cork

Drawing Title:

BLOCK A-ELEVATION-SHEET 1 OF 4